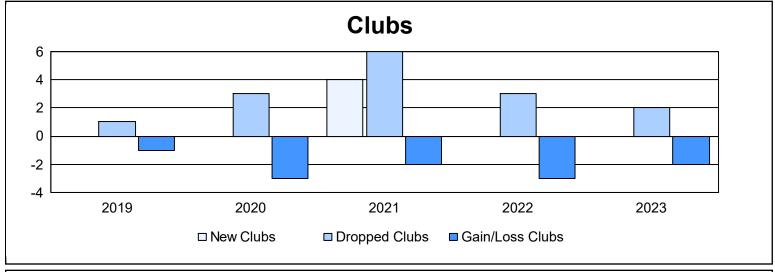

District F 3 As of June 2023 Cumulative

| Year      | New<br>Clubs | Dropped<br>Clubs | Gain/<br>Loss<br>Clubs | New<br>Members | Charter<br>Members | Reinstate<br>Members | Transfer<br>Members | Total<br>Member<br>Added | Total<br>Members<br>Dropped | Gain/<br>Loss<br>Members |
|-----------|--------------|------------------|------------------------|----------------|--------------------|----------------------|---------------------|--------------------------|-----------------------------|--------------------------|
| 2018-2019 | 0            | 1                | -1                     | 48             | 0                  | 17                   | 0                   | 65                       | 125                         | -60                      |
| 2019-2020 | 0            | 3                | -3                     | 25             | 0                  | 8                    | 0                   | 33                       | 104                         | -71                      |
| 2020-2021 | 4            | 6                | -2                     | 56             | 87                 | 29                   | 5                   | 177                      | 154                         | 23                       |
| 2021-2022 | 0            | 3                | -3                     | 67             | 3                  | 54                   | 2                   | 126                      | 157                         | -31                      |
| 2022-2023 | 0            | 2                | -2                     | 24             | 1                  | 1                    | 5                   | 31                       | 107                         | -76                      |
| Average   | 1            | 3                | -2                     | 44             | 18                 | 22                   | 2                   | 86                       | 129                         | -43                      |